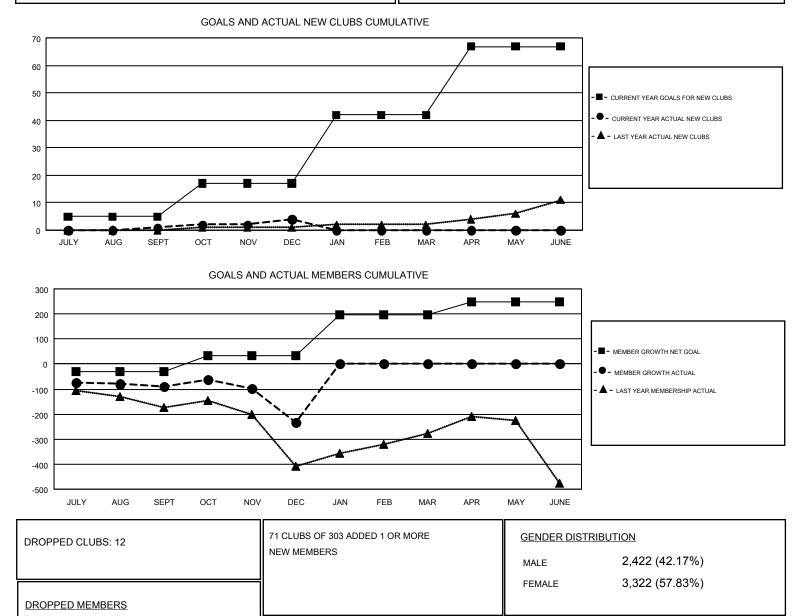

## Multiple District 118

Results as of: 12/31/2018

## GMT: JOOST PAIJMANS

| Clubs                 |               |           |               | Members               |                           |                         |                                                    |
|-----------------------|---------------|-----------|---------------|-----------------------|---------------------------|-------------------------|----------------------------------------------------|
| RESULTS FOR 2018-2019 |               |           |               | RESULTS FOR 2018-2019 |                           |                         |                                                    |
| QUARTER               | NEW CLUB GOAL | NEW CLUBS | DROPPED CLUBS | QUARTER               | MEMBER GROWTH NET<br>GOAL | MEMBER GROWTH<br>ACTUAL | DROPPED<br>MEMBERS ACTUAL<br>(including transfers) |
| JULY/AUG/SEPT         | 5             | 1         | 8             | JULY/AUG/SEPT         | -32                       | 79                      | 160                                                |
| OCT/NOV/DEC           | 12            | 3         | 4             | OCT/NOV/DEC           | 64                        | 198                     | 322                                                |
| JAN/FEB/MAR           | 25            | 0         | 0             | JAN/FEB/MAR           | 163                       | 0                       | 0                                                  |
| APR/MAY/JUNE          | 25            | 0         | 0             | APR/MAY/JUNE          | 52                        | 0                       | 0                                                  |